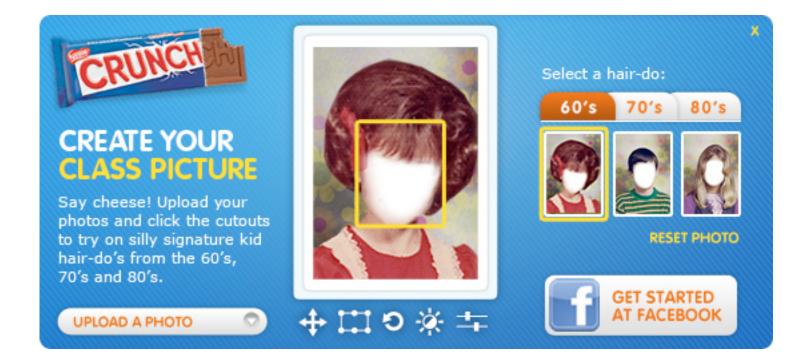

### **CHANGING LOOKS (rich media)**

This approach would feature hair styles that were indicative of various time periods. The banner would zoom in on hairstyles as they evolved over the decades. The user can then upload their photos within the banner space, and try on silly signature kid hair-do's from the 60's, 70's and 80's.