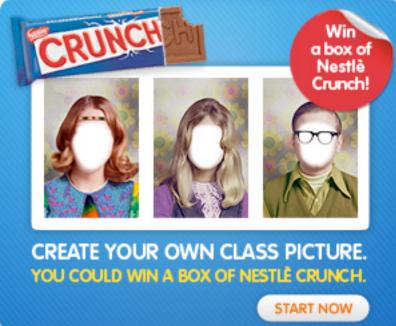

## SWEET MOMENTS START HERE (rich media)

For this execution, we would start the yearbook process in the banner, enabling users to upload their pictures. We would then direct users to the facebook to complete the development of their class picture.

pg. 2

Cont...

Sweet Moments Start Here - Paper Airplane

Cont...