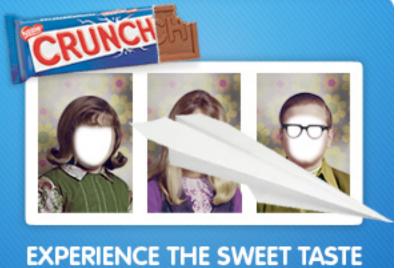

## SWEET MOMENTS START HERE (rich media)

For this execution, we would start the yearbook process in the banner, enabling users to upload their pictures. We would then direct users to the facebook to complete the development of their class picture.

pg. 2

Cont...

Sweet Moments Start Here - Paper Airplane

Cont...