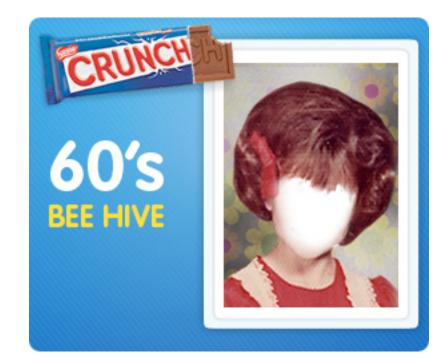

### **CHANGING LOOKS (rich media)**

This approach would feature hair styles that were indicative of various time periods. The banner would zoom in on hairstyles as they evolved over the decades. The user can then upload their photos within the banner space, and try on silly signature kid hair-do's from the 60's, 70's and 80's.

Changing Looks