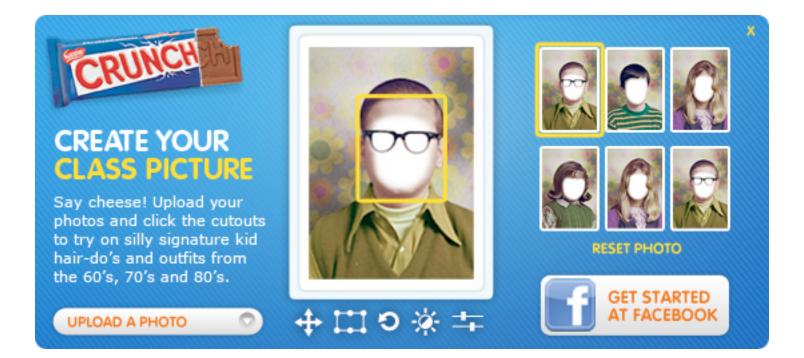

## SWEET MOMENTS START HERE (rich media)

For this execution, we would start the yearbook process in the banner, enabling users to upload their pictures. We would then direct users to the facebook to complete the development of their class picture.

### **CHANGING LOOKS (rich media)**

This approach would feature hair styles that were indicative of various time periods. The banner would zoom in on hairstyles as they evolved over the decades. The user can then upload their photos within the banner space, and try on silly signature kid hair-do's from the 60's, 70's and 80's.