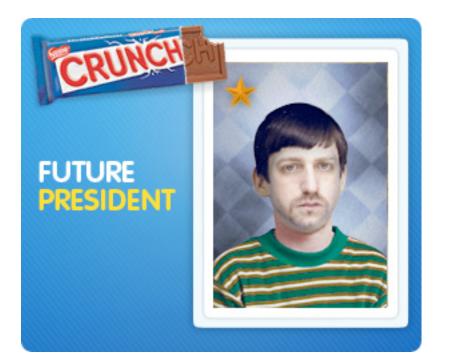

#### **SUPERLATIVES (standard unit)**

This execution showcases the wide range of "bests" among our grade school images, and invites users to vote for their favorite superlatives at Facebook, and to create and nominate additional superlative candidates.