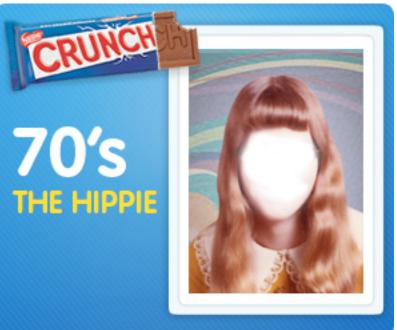

### **CHANGING LOOKS (rich media)**

This approach would feature hair styles that were indicative of various time periods. The banner would zoom in on hairstyles as they evolved over the decades. The user can then upload their photos within the banner space, and try on silly signature kid hair-do's from the 60's, 70's and 80's.

Changing Looks