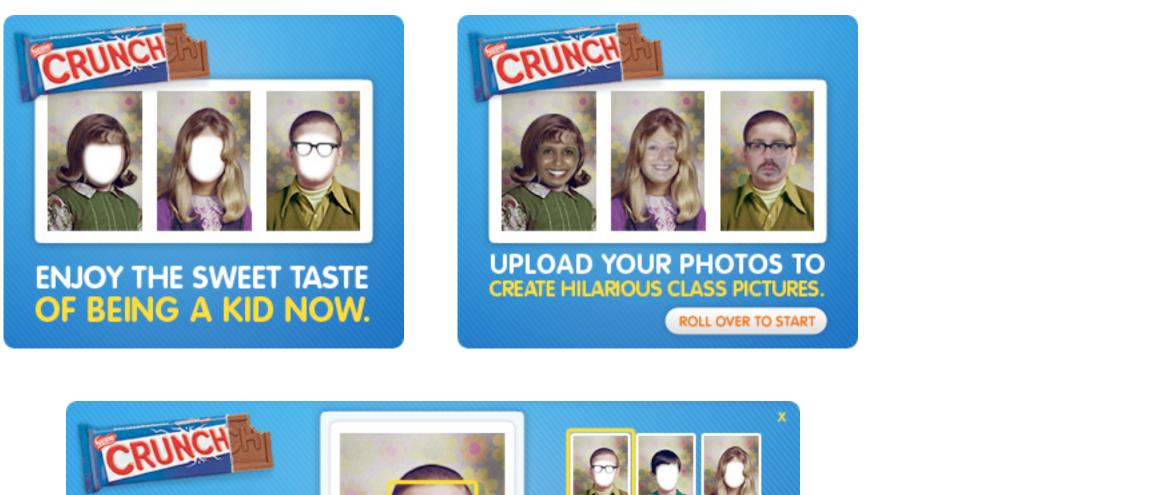

### **CHANGING LOOKS (rich media)**

This approach would feature hair styles that were indicative of various time periods. The banner would zoom in on hairstyles as they evolved over the decades. The user can then upload their photos within the banner space, and try on silly signature kid hair-do's from the 60's, 70's and 80's.

Changing Looks

#### WHEN A BAD HAIR DAY MOM MADE JR YOU WASH IT.

Cont...

OF BEING A KID NOW.