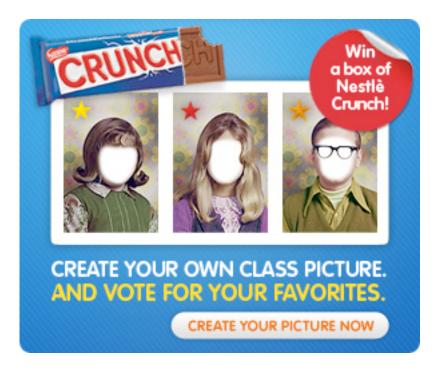

## SWEET MOMENTS START HERE (rich media)

For this execution, we would start the yearbook process in the banner, enabling users to upload their pictures. We would then direct users to the facebook to complete the development of their class picture.