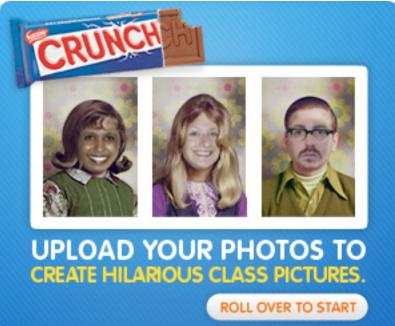

## SWEET MOMENTS START HERE (rich media)

For this execution, we would start the yearbook process in the banner, enabling users to upload their pictures. We would then direct users to the facebook to complete the development of their class picture.