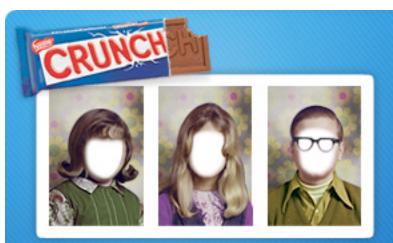

## SWEET MOMENTS START HERE (rich media)

For this execution, we would start the yearbook process in the banner, enabling users to upload their pictures. We would then direct users to the facebook to complete the development of their class picture.