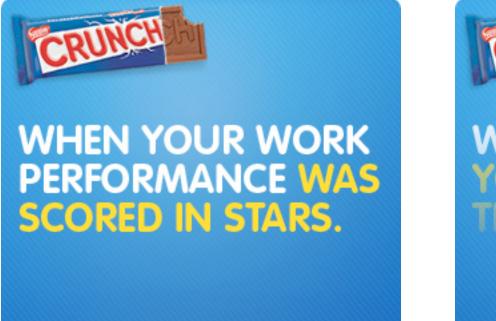

#### **SUPERLATIVES (standard unit)**

This execution showcases the wide range of "bests" among our grade school images, and invites users to vote for their favorite superlatives at Facebook, and to create and nominate additional superlative candidates.