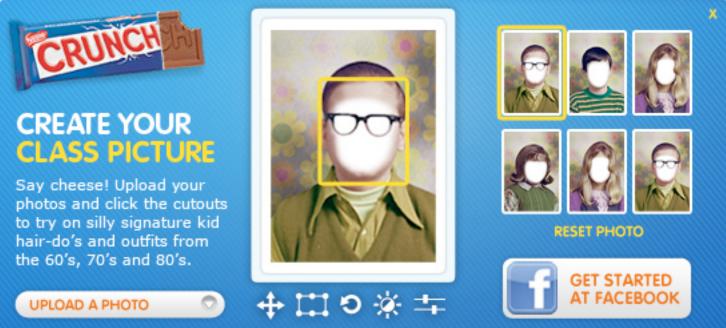

### **CHANGING LOOKS (rich media)**

This approach would feature hair styles that were indicative of various time periods. The banner would zoom in on hairstyles as they evolved over the decades. The user can then upload their photos within the banner space, and try on silly signature kid hair-do's from the 60's, 70's and 80's.

Changing Looks

#### WHEN A BAD HAIR DAY MOM MADE JR YOU WASH IT.

Cont...

OF BEING A KID NOW.